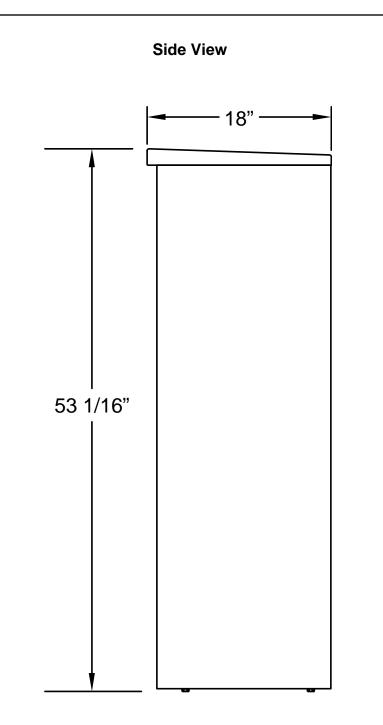

## **Elevation Dimensions**

Overall Width: 2' 8-11/16"

-

4CADD-07-D

| <ol> <li>Models Used: (1)4CADD-07-D</li> <li>Installation: depot</li> <li>4C Finish: tbd, Depot Color: tbd</li> <li>Locks: Standard</li> <li>Door Id: tbd</li> <li>Matching Standard Attached Trim</li> </ol> | parcel locker to mailbox ratio and installation | 4C DOOR SIZES<br>1 High tenant: 3" H x 12" W<br>6 High parcel: 20-1/2" H x 12" W<br>1 High outgoing: 6-1/2" H x 12" W<br>5 High parcel: 17" H x 12" W | ELEVATION: Elevation 8   MAILBOXES: 7   PARCELS: 2                                                                                                    |                                  |                      |
|---------------------------------------------------------------------------------------------------------------------------------------------------------------------------------------------------------------|-------------------------------------------------|-------------------------------------------------------------------------------------------------------------------------------------------------------|-------------------------------------------------------------------------------------------------------------------------------------------------------|----------------------------------|----------------------|
|                                                                                                                                                                                                               |                                                 |                                                                                                                                                       | PROJECT NAME: USMS                                                                                                                                    |                                  | DRAWN BY:            |
|                                                                                                                                                                                                               |                                                 |                                                                                                                                                       | FLORENCE<br>E CORPORATION<br>5935 Corporate Drive • Manhattan, KS 66503<br>www.florencemailboxes.com • 800.275.1747<br>A GIBRALTAR INDUSTRIES COMPANY | DATE: 12-29-2020                 | P.O. NO:             |
|                                                                                                                                                                                                               |                                                 |                                                                                                                                                       |                                                                                                                                                       | SCALE: NONE                      | QUOTE NO:            |
|                                                                                                                                                                                                               |                                                 |                                                                                                                                                       |                                                                                                                                                       | <b>DRAWING NO.</b><br>WEB-168149 | <b>SHEET</b> 8 OF 12 |
|                                                                                                                                                                                                               | DO NOT SCALE OFF DRAWING                        |                                                                                                                                                       |                                                                                                                                                       |                                  |                      |