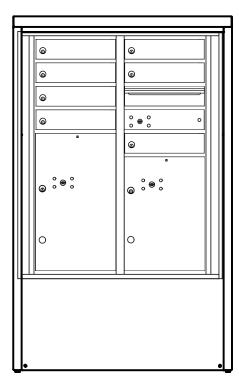

## **Elevation Dimensions**

Overall Width: 2' 8-11/16"

-

4CADD-07-D

| <ol> <li>Models Used: (1)4CADD-07-D</li> <li>Installation: depot</li> <li>4C Finish: tbd, Depot Color: tbd</li> <li>Locks: Standard</li> <li>Door Id: tbd</li> <li>Matching Standard Attached Trim</li> </ol> | parcel locker to mailbox ratio and installation | 4C DOOR SIZES<br>1 High tenant: 3" H x 12" W<br>6 High parcel: 20-1/2" H x 12" W<br>1 High outgoing: 6-1/2" H x 12" W<br>5 High parcel: 17" H x 12" W | ELEVATION: Elevation 8   MAILBOXES: 7   PARCELS: 2                                                                                                    |                                  |                      |
|---------------------------------------------------------------------------------------------------------------------------------------------------------------------------------------------------------------|-------------------------------------------------|-------------------------------------------------------------------------------------------------------------------------------------------------------|-------------------------------------------------------------------------------------------------------------------------------------------------------|----------------------------------|----------------------|
|                                                                                                                                                                                                               |                                                 |                                                                                                                                                       | PROJECT NAME: USMS                                                                                                                                    |                                  | DRAWN BY:            |
|                                                                                                                                                                                                               |                                                 |                                                                                                                                                       | FLORENCE<br>E CORPORATION<br>5935 Corporate Drive • Manhattan, KS 66503<br>www.florencemailboxes.com • 800.275.1747<br>A GIBRALTAR INDUSTRIES COMPANY | DATE: 12-29-2020                 | P.O. NO:             |
|                                                                                                                                                                                                               |                                                 |                                                                                                                                                       |                                                                                                                                                       | SCALE: NONE                      | QUOTE NO:            |
|                                                                                                                                                                                                               |                                                 |                                                                                                                                                       |                                                                                                                                                       | <b>DRAWING NO.</b><br>WEB-168149 | <b>SHEET</b> 8 OF 12 |
|                                                                                                                                                                                                               | DO NOT SCALE OFF DRAWING                        |                                                                                                                                                       |                                                                                                                                                       |                                  |                      |